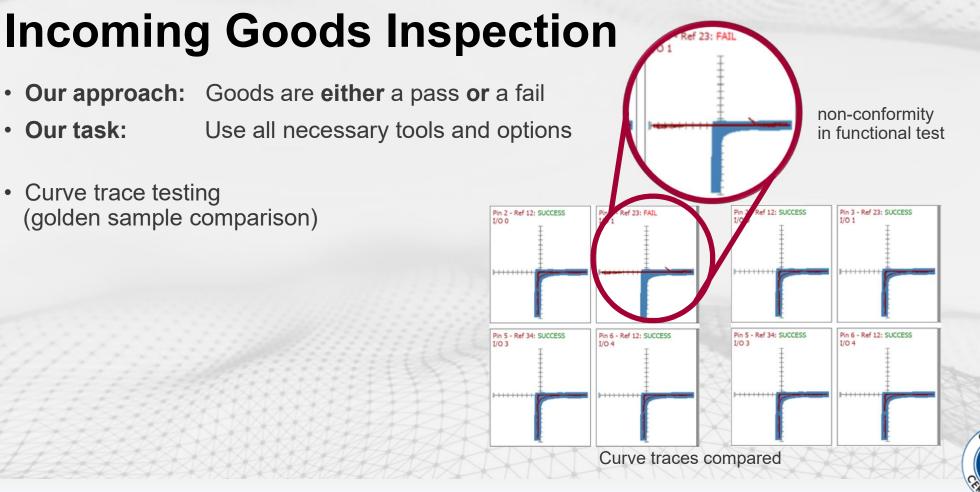

### **Incoming Goods Inspection**

- Our approach: Measure, compare, analyse
- Our task: Use all necessary tools and options
- X-ray fluorescence (XRF)
- Golden sample

INSPECTION

INSPECTION