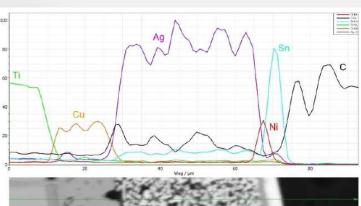

### **Incoming Goods Inspection**

- Our approach: Expertise
- **Our task:** Find answers and solutions
- Scanning electron microscope (SEM)
- Energy dispersive x-ray spectroscopy (EDX)
- Golden sample