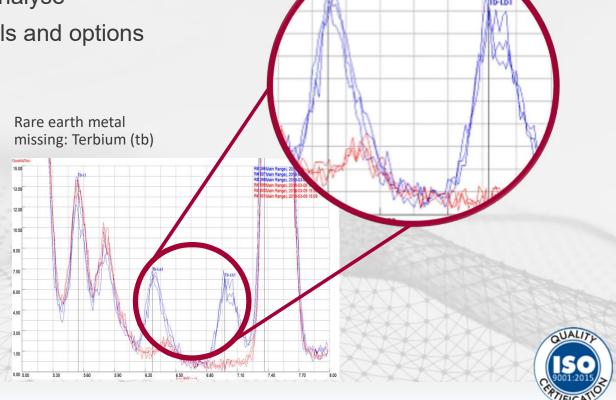

### **Incoming Goods Inspection**

- Our approach: Measure, compare, analyse
- Our task: Use all necessary tools and options
- X-ray fluorescence (XRF)
- Golden sample

INSPECTION

INSPECTION